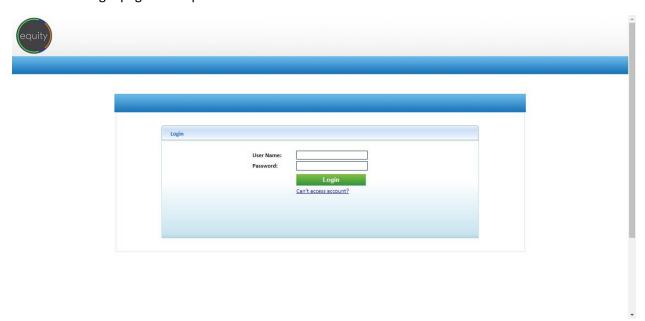

Below is the login page to the portal:

Upon your first log in, you will be asked to create your password and security questions:

Once your password and security questions have been created, you will be automatically re-directed to the login page and asked to log back in to the portal. Once logged in, the home page will be displayed: