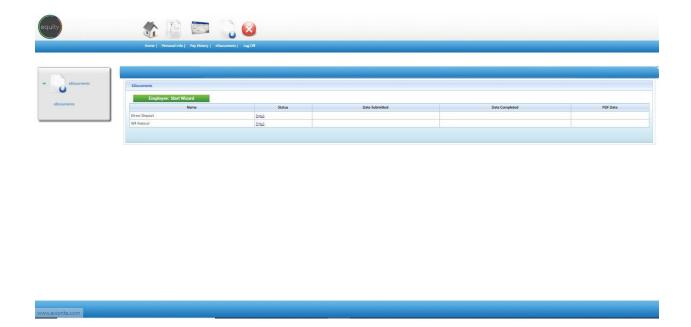

The **eDocuments** tab is where you can update your direct deposit or Federal W4 form:

To update these forms, please click on the "input" button next to the form you wish to update and you will be provided a new form to complete and submit. Be sure to check the signature box at the bottom of the form and "click" submit to ensure your form is received!