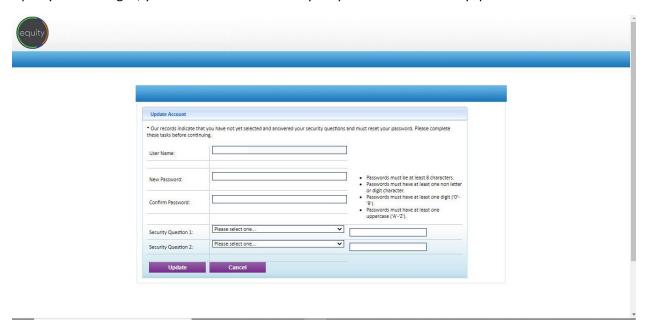

Below is the login page to the portal:

Upon your first log in, you will be asked to create your password and security questions:

Once your password and security questions have been created, you will be automatically re-directed to the login page and asked to log back in to the portal. Once logged in, the home page will be displayed: