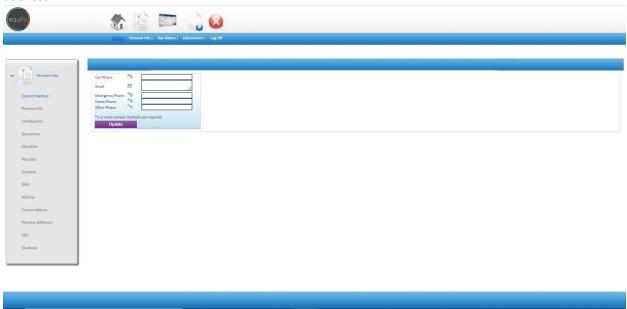

From this page you can navigate the tabs across the top to update your personal information, access your pay stubs, and update your direct deposit or federal W4 form.

Below is the **personal information** page where you can update your address, phone number, or email address:

## Be sure to click "update" once you have updated your information!

To view your **pay stubs**, click on the "pay history" tab and your pay stubs will be displayed:

Each pay stub will be displayed as a separate line item. To access a specific pay stub, simply click on the line item – or pay stub – you wish to view